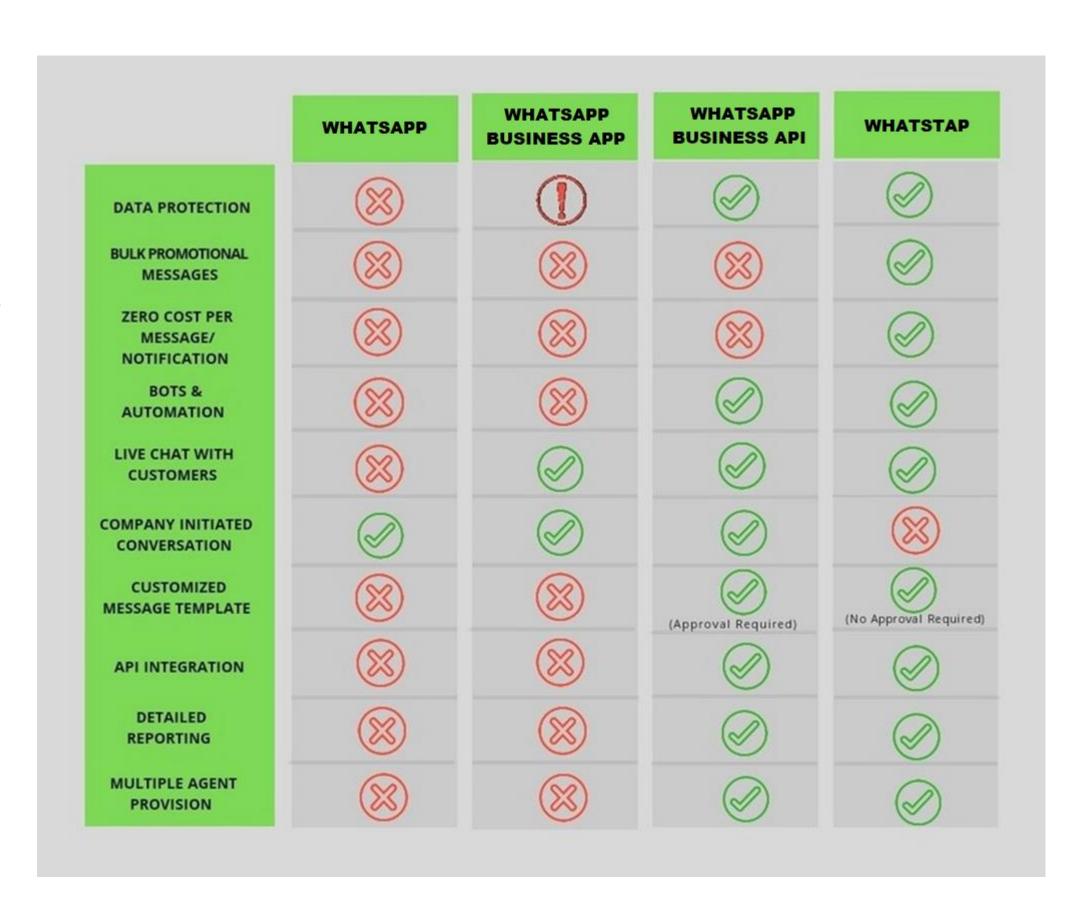

### WHY CHOOSE WHATSTAP?

- With WhatsTap you can send promotional messages.
- No restriction on any business or industry
- No per message charge
- No 24-Hr reply window.
- Multi number can be deployed for one business.