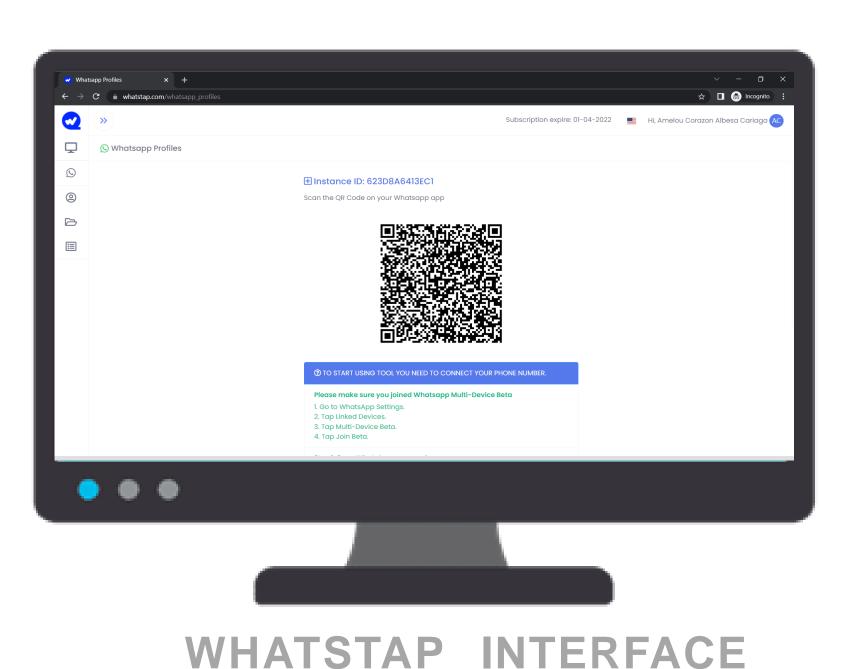

To carry forward the legacy of technological advancement WhatsTap WhatsApp for Business Solution was added to the company's product portfolio in 2021.