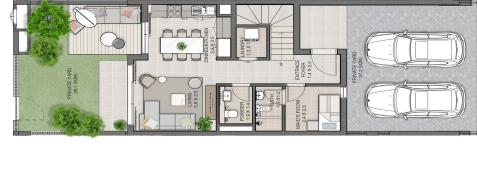

## 3 BEDROOM TOWNHOUSE

UNIT TYPE 2 MIDDLE

BALCONY 4.0 X 1.2

| 180.06 SQ.M. | 180.11 SQ.M. | 180.18 SQ.M. | 180.23 SQ.M. | 180.33 SQ.M. | 180.37 SQ.M. | 180.47 SQ.M. | 180.50 SQ.M. | 180.56 SQ.M. |
|--------------|--------------|--------------|--------------|--------------|--------------|--------------|--------------|--------------|
| 1938 SQ.FT.  | 1939 SQ.FT.  | 1939 SQ.FT.  | 1940 SQ.FT.  | 1941 SQ.FT.  | 1942 SQ.FT.  | 1943 SQ.FT.  | 1943 SQ.FT.  | 1944 SQ.FT.  |
| M1           | M2           | M3           | M4           | M5           | M6           | M7           | M8           | M9           |

GROUND LEVEL

FIRST LEVEL

FLOOR PLAN 1. All dimensions are in imperial and metric, and merasured from finish to finish excluding construction tolerances. 2. All materials, dimensions, and drawings are approximate only. 3. Information is subject to change without notice, at developer a seves the fight to make revisions discretion. 4. Actual area may vary from the stated area. 5. Drawings not to scale. 6. All linges used are for illustrative purposes only and do not represent the actual size, features, specifications, fittings, and furnishings. 7. The developer reserves the right to make revisions / alterations, at it's absolute discretion, without any liability whatsoever.