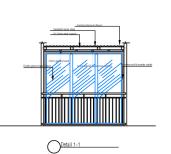

## Notes:

-The owner commits to:

full responsibility of any damage to the existing structure to accommodate any additional loads.

-All external works (additional glazing, additional walls, painting, etc...) must have identical specifications as the existing, this will ensure that the building aesthetcs remains consistent.