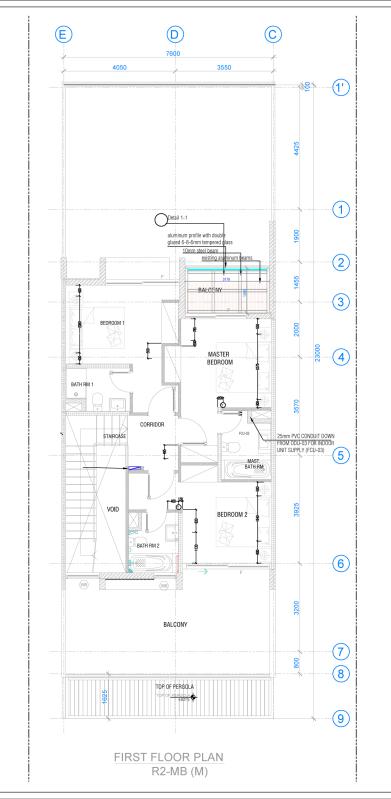

## Notes:

-The owner commits to:

full responsibility of any damage to the existing structure to accommodate any additional loads.

-All external works (additional glazing, additional walls, painting, etc...) must have identical specifications as the existing, this will ensure that the building aesthetcs remains consistent.

## **Balcony Modification**

| 00  | 22/03/2021 |    | ISSUED FOR APPROVAL |
|-----|------------|----|---------------------|
| No. | DATE       | BY | REVISION DETAILS    |
|     |            |    | REVISIONS           |

Modification OF FIRST FLOOR PLAN for Damac Approval VILLA-TYPE-R2-MB (M)

| Scale         | De         | DATE          |              |
|---------------|------------|---------------|--------------|
| 1/50          | A091/R2-I  |               |              |
| PROJ. CODE    | REV. No.   | DRWGSTAGE     | SHEET No.    |
|               | 00         | for approval  | 01 of 01     |
| THIS SCALE IS | APPLICABLE | IF PRINTED ON | A1 SIZE ONLY |